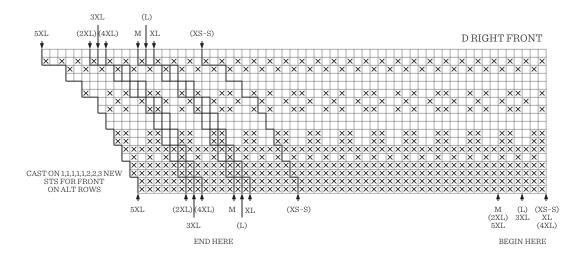

#### RIGHT SIDE FRONT

Work 1 row p inside 1 edge st on each side.

Work diagram  $\underline{D}$  and cast on 1 st 5 times, 2 sts twice, 3 sts once at end of every RS row as shown in diagram = (45) 47 (49) 51 (53) 55 (57) 59 sts.