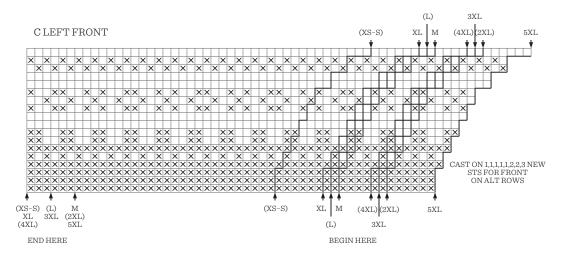

## NR 2 MARIUS LADIES SWEATER, TOP DOWN LEFT SIDE FRONT

Work 1 row p inside 1 edge st on each side. Work diagram  $\underline{C}$  and cast on 1 st 5 times, 2 sts twice, 3 sts once at end of WS rows as shown in diagram = (45) 47 (49) 51 (53) 55 (57) 59 sts.